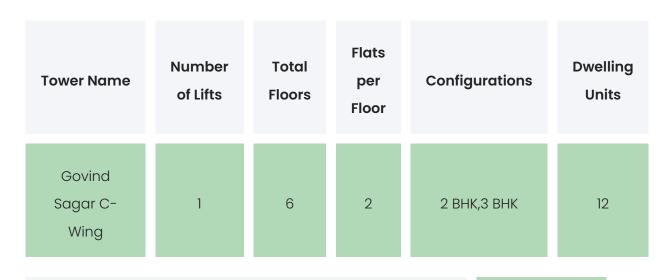

## PROJECT & AMENITIES

| Time Line                     | Size     | Typography  |
|-------------------------------|----------|-------------|
| Completed on 31st March, 2019 | 700 Sqmt | 2 BHK,3 BHK |